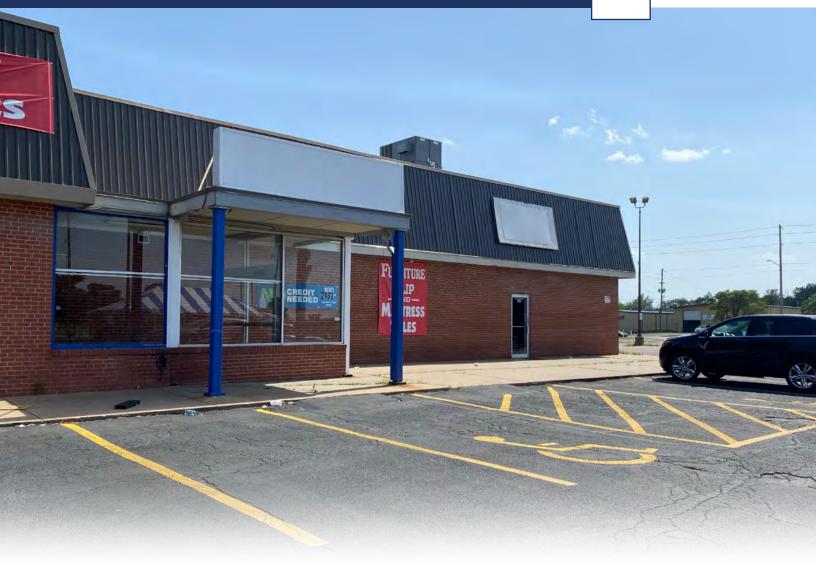

## **PROPERTY INFO**

Lease Rate: Call Agent

Lease Type: Modified Gross

**Space Size:** 5,700 - 12,760 SF

**Zoning:** Limited Commercial

- ✓ Located at the busy intersection of Pawnee and Meridian
- ✓ Highly visible and easily accessible
- Can be used for any retail or office use that needs warehouse space
- ✓ Includes truck well and 14 ft overhead door
- √ Dozens of parking spaces available