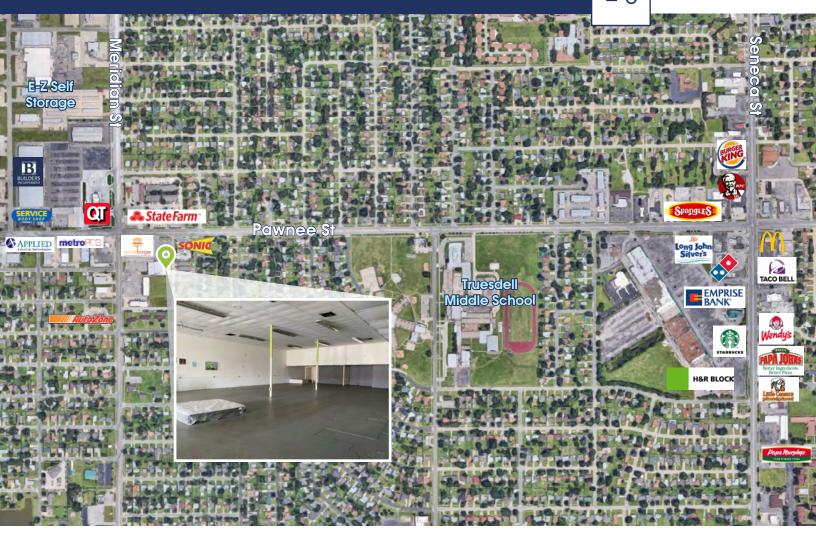

### **AREA NEIGHBORS**

E-Z Self Storage, QuikTrip, Service Body Shop, Timber Products Company, Builders Inc, Applied Industrial Technologies, Metro PCS, AutoZone, Bionic Burger, Sonic, State Farm, Spangles, Long John Silvers, Domino's, Emprise Bank, Starbucks, H & R Block, Papa Murphy's, Little Ceasar's, Papa John's, Wendy's, Taco Bell, McDonald's, Burger King, KFC, and many more!

No. of Households 32,850

Pawnee & Meridian 23,005 VPD

Daytime Population **78.179** 

\*Based on a 3 mi. radius